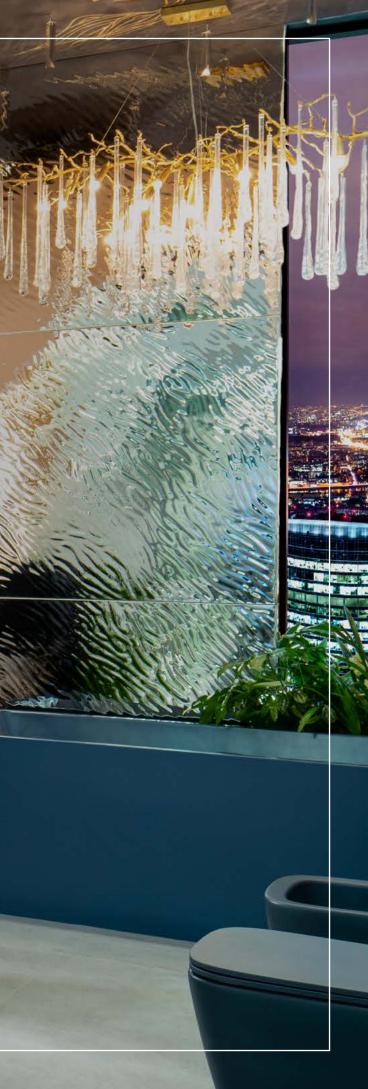

Water dripping on the walls of the washing area repeating with the custom crystal drops on the ceiling proceed to the waterfall over bathtub by John Richard glorious pendant.

### Water Element

1. To achieve a shimmering deep waters effect on the ceiling we selected a darker colour palette with The Alchemist by Finch-Color 546 "Pinot Noir to be" silk finish on custom decorative panels with goldfish. 2. Crystal drops reiterate the rain, so that you almost can here heavy drops symphony performance. Same does a signature John Richard pendant over the bathtub.

3. Bespoke Water Lily leaves and flower statement brass pendants made with delicate acrylic water drops linger the Pan Asian theme of koi fish lake. So the persona can soak not only body but soul into the relaxing tropical bliss.