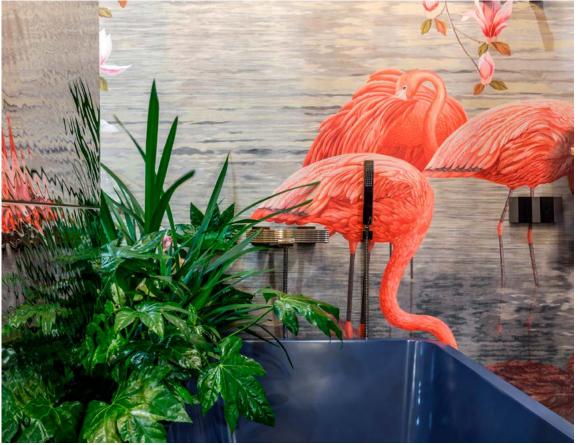

Rich black linen fabric by De LeCuona upholstered Amura\_ Lab chair rooting earth element into very peaceful meditative spot with a relaxed vibe.

Bright Flamingo reds add richness opposed the fireplace add warmth to the main deep blues and greyish palette in the project.

### **Tropical Paradise**

An ideal touch of escapism in this bathroom is provided by AFFRESCO hand painted wallpaper.

**4**.

Striking panoramas of wallpapers blissfully coexist with beautiful bathroom fittings from The ART Ceram shown in deep blue.