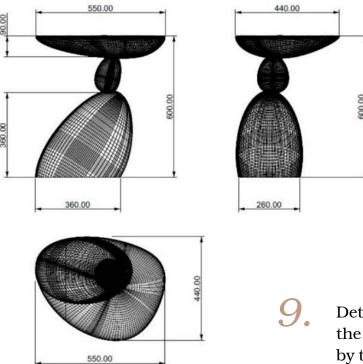

#### $\pounds 15\,442$

- Custom chair upholstered in de Le Cuona linen fabrics
- Bespoke oak side table in liquid metal finish

## Reading nook

Detailed silver metal finish on the bespoke side table placed by the fireplace elegantly legged masterpiece.

10.

This decorative curved armchair in de LeCuona linen to be placed by the fireplace. Liquid silk bespoke cushions define depth and pure comfort of the chair.

Elegant leg of the bespoke side table strategically placed near by bath and chair separates fire from water and works perfectly for cup of tea, glass of wine or a book.

Vlad Loktev "White swimmer #2"

Bespoke side table Liquid metal finish