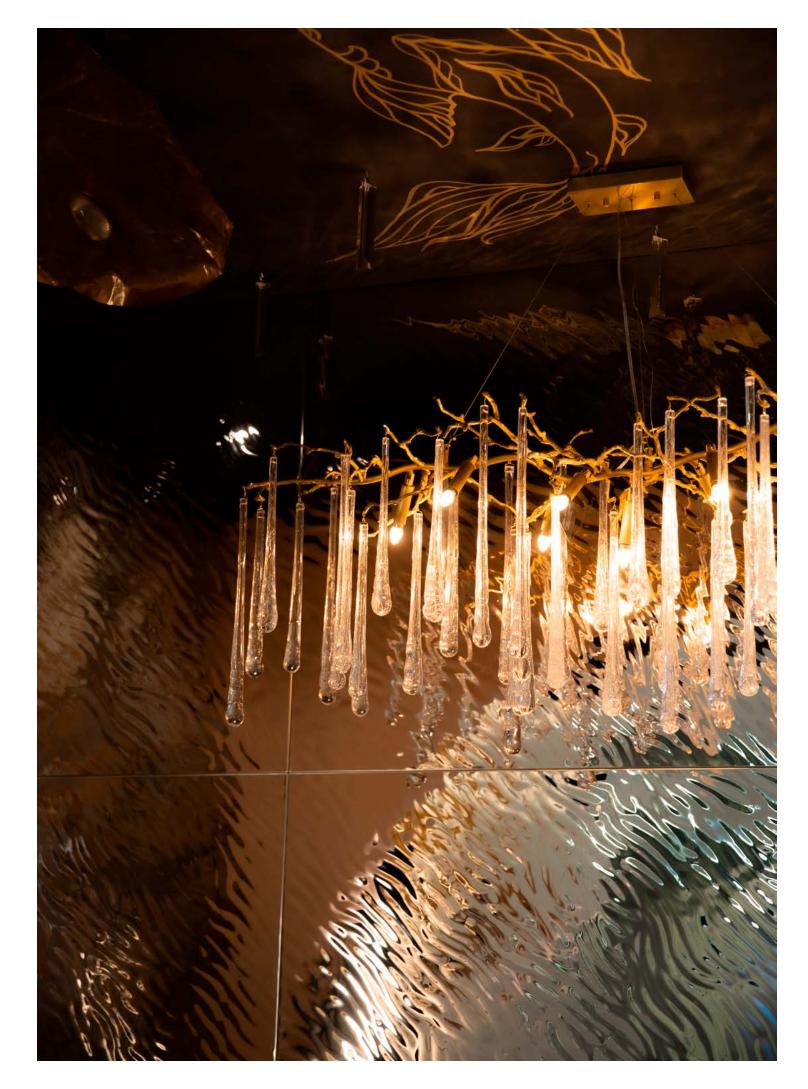

Water dripping on the walls of the washing area repeating with the custom crystal drops on the ceiling proceed to the waterfall over bathtub by John Richard glorious pendant.

### Water Element

1. To achieve a shimmering deep waters effect on the ceiling we selected a darker colour palette with The Alchemist by Finch-Color 546 "Pinot Noir to be" silk finish on custom decorative panels with goldfish. 2. Crystal drops reiterate the rain, so that you almost can here heavy drops symphony performance. Same does a signature John Richard pendant over the bathtub.

Custom design interior lighting and crystal drops

Custom design glass decor