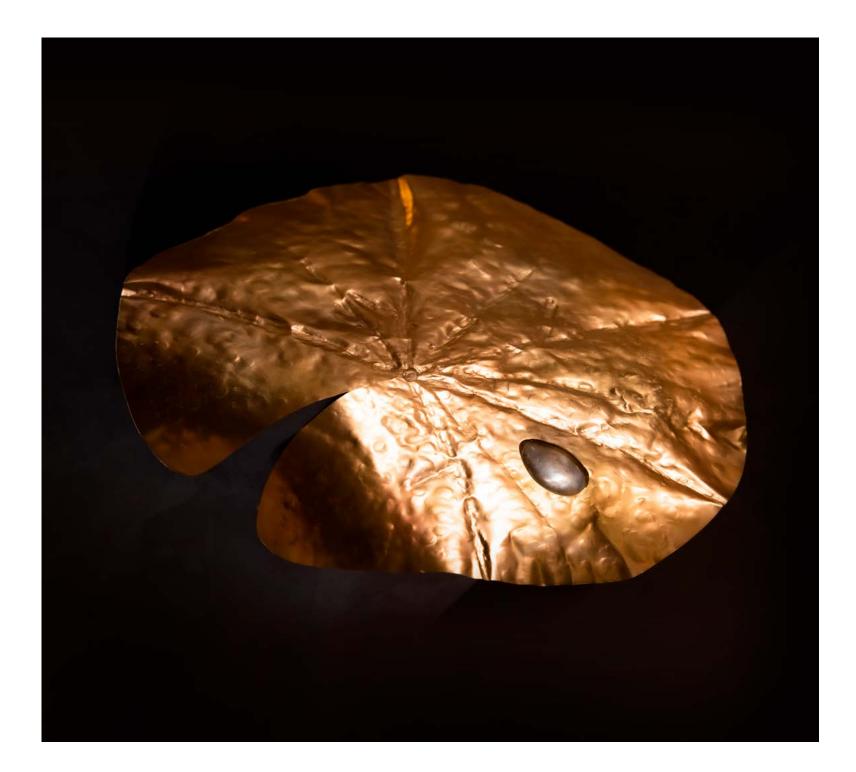

3. Bespoke Water Lily leaves and flower statement brass pendants made with delicate acrylic water drops linger the Pan Asian theme of koi fish lake. So the persona can soak not only body but soul into the relaxing tropical bliss.