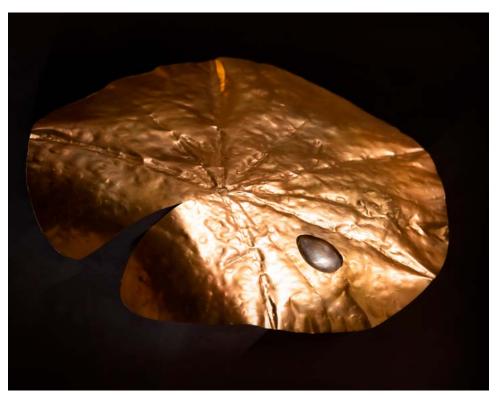

3. Bespoke Water Lily leaves and flower statement brass pendants made with delicate acrylic water drops linger the Pan Asian theme of koi fish lake. So the persona can soak not only body but soul into the relaxing tropical bliss.