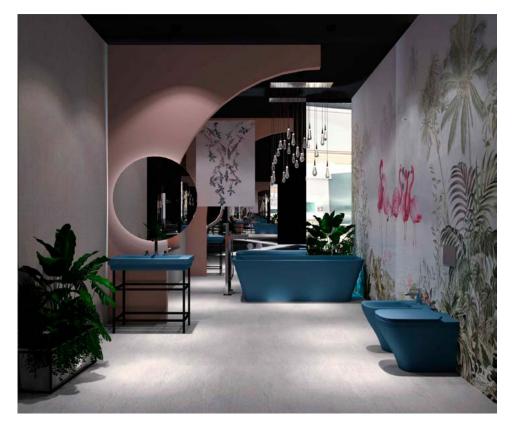

## Overview

Bathroom designed as a showcase for the MosBuild 2021 Expo. The idea was to expend the bathroom experience beyond just one key water element. As a result we see water reflection on every possible surface including walls and ceiling amplified by color of sanitary ware. It all works just perfect with the rest of the key ingredient to this delicious dish.

Bathroom is a perfect marriage of mirrors, rusty undertones with deep navy blues grasping tropical mood, threading together all elements such as air, water, earth, fire and metal into relaxing home SPA.

## **Completed Design**

Inspired by Tropical Island, our team have selected deep blue colour palette for the bathroom to recreate an elegant and tranquil tropical Paradise to relax in.

Textured linen fabrics, liquid metal, carefully chosen sanitaryware and decor made the bathroom blissfull Island SPA experience away from an island.

## Result

Harmonious combination of organic shapes, refined materials and subtle textures, bringing serenity to this elegant bathroom.

Not only sophisticated color story, but completely new visual, physical and spiritual experience. Whilst we can not freely fly to the tropical Paradise why not try brining one home.

### **Tropical Paradise**

An ideal touch of escapism in this bathroom is provided by AFFRESCO hand painted wallpaper.

**4**.

Striking panoramas of wallpapers blissfully coexist with beautiful bathroom fittings from The ART Ceram shown in deep blue.

5. Bold color of wallpaper panels menagerie in a dance with glass door design creating a rainforest oasis.