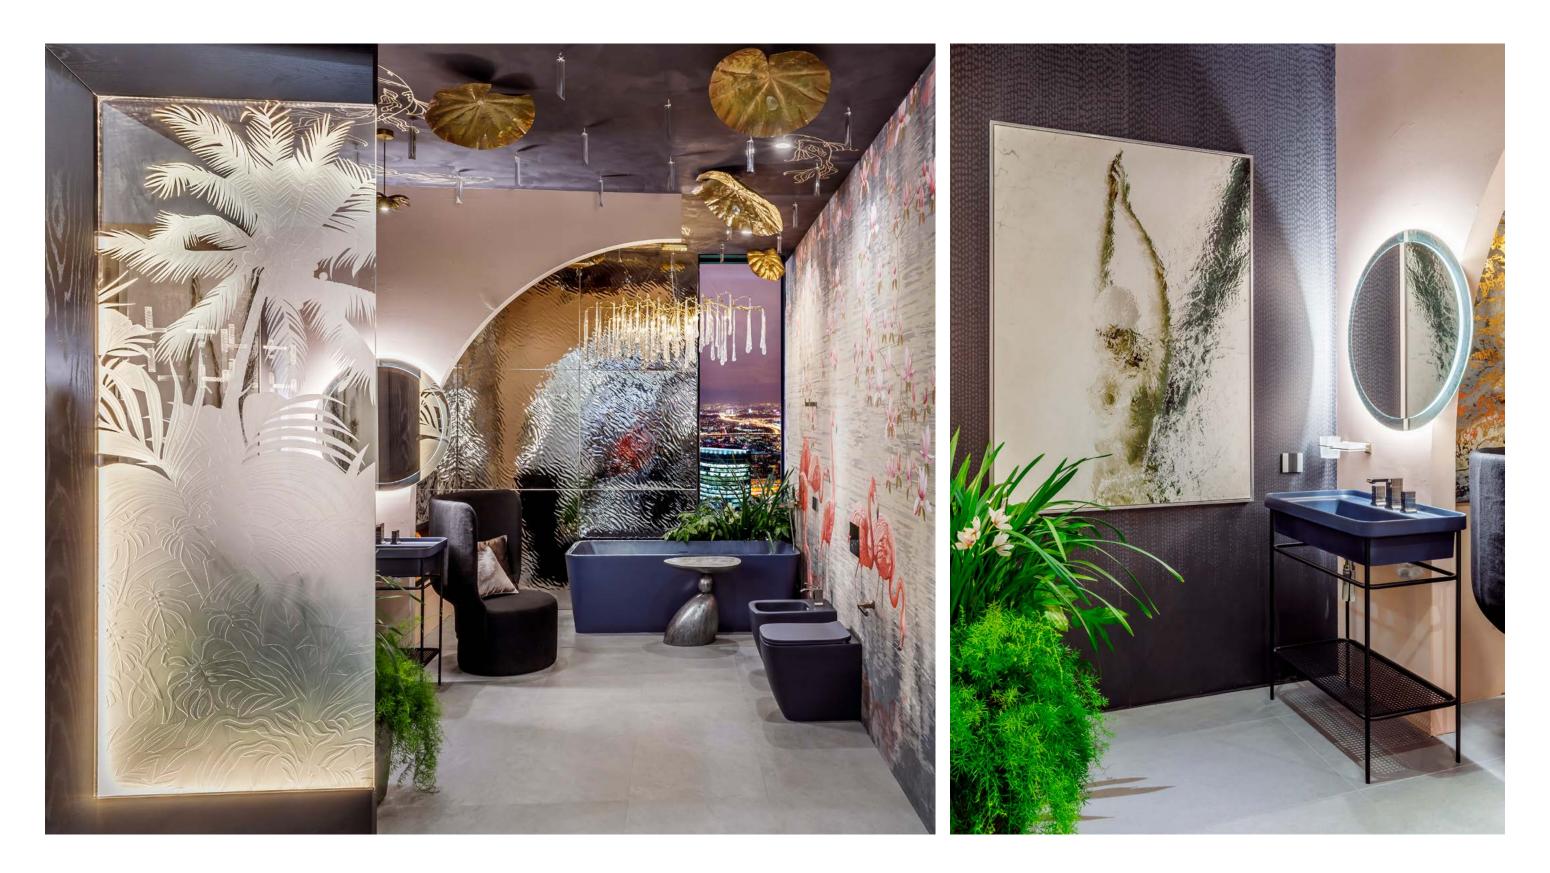

## Overview

Bathroom designed as a showcase for the MosBuild 2021 Expo. The idea was to expend the bathroom experience beyond just one key water element. As a result we see water reflection on every possible surface including walls and ceiling amplified by color of sanitary ware. It all works just perfect with the rest of the key ingredient to this delicious dish.

Bathroom is a perfect marriage of mirrors, rusty undertones with deep navy blues grasping tropical mood, threading together all elements such as air, water, earth, fire and metal into relaxing home SPA.

## The Brief

Harmonious combination of organic shapes, refined materials and subtle textures, bringing serenity to this elegant bathroom.

Bespoke tile feature wall reflecting fire from the fireplace and water ripples from the steel panels over bathtub with accent lighting creates very elegant reading nook with a deep chair and bespoke side table.

## **Completed Design**

Inspired by Tropical Island, our team have selected deep blue colour palette for the bathroom to recreate an elegant and tranquil tropical Paradise to relax in.

Textured linen fabrics, liquid metal, carefully chosen sanitaryware and decor made the bathroom blissfull Island SPA experience away from an island.

## Result

Harmonious combination of organic shapes, refined materials and subtle textures, bringing serenity to this elegant bathroom.

Not only sophisticated color story, but completely new visual, physical and spiritual experience. Whilst we can not freely fly to the tropical Paradise why not try brining one home.

### **Tropical Paradise**

An ideal touch of escapism in this bathroom is provided by AFFRESCO hand painted wallpaper.

**4**.

Striking panoramas of wallpapers blissfully coexist with beautiful bathroom fittings from The ART Ceram shown in deep blue.

5. Bold color of wallpaper panels menagerie in a dance with glass door design creating a rainforest oasis.