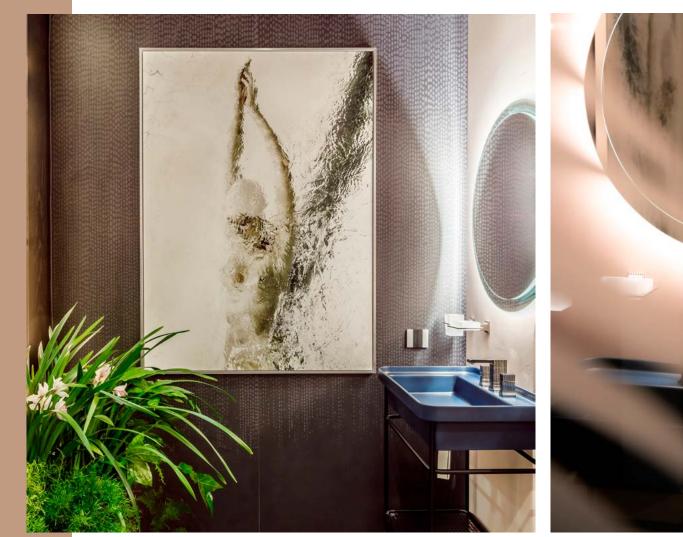

#### £7560

- Vlad Loktev
  "White swimmer #2, 2019"
- ◊ Greens
- Ceiling golden fish decor
- ◊ Crystal drops 38 pcs.
- ◊ Glass design

Gorgeous artwork by Loktev Vlad on the noire dark wall with LeaCeramice tiles the whole theme is inspired of the opposition between petal wall and contrasting tiles like day and night, light and shadow, makes the washing room full of energy, dynamics, expression and emotion.

Elegant leg of the bespoke side table strategically placed near by bath and chair separates fire from water and works perfectly for cup of tea, glass of wine or a book.

Vlad Loktev "White swimmer #2"

Bespoke side table Liquid metal finish