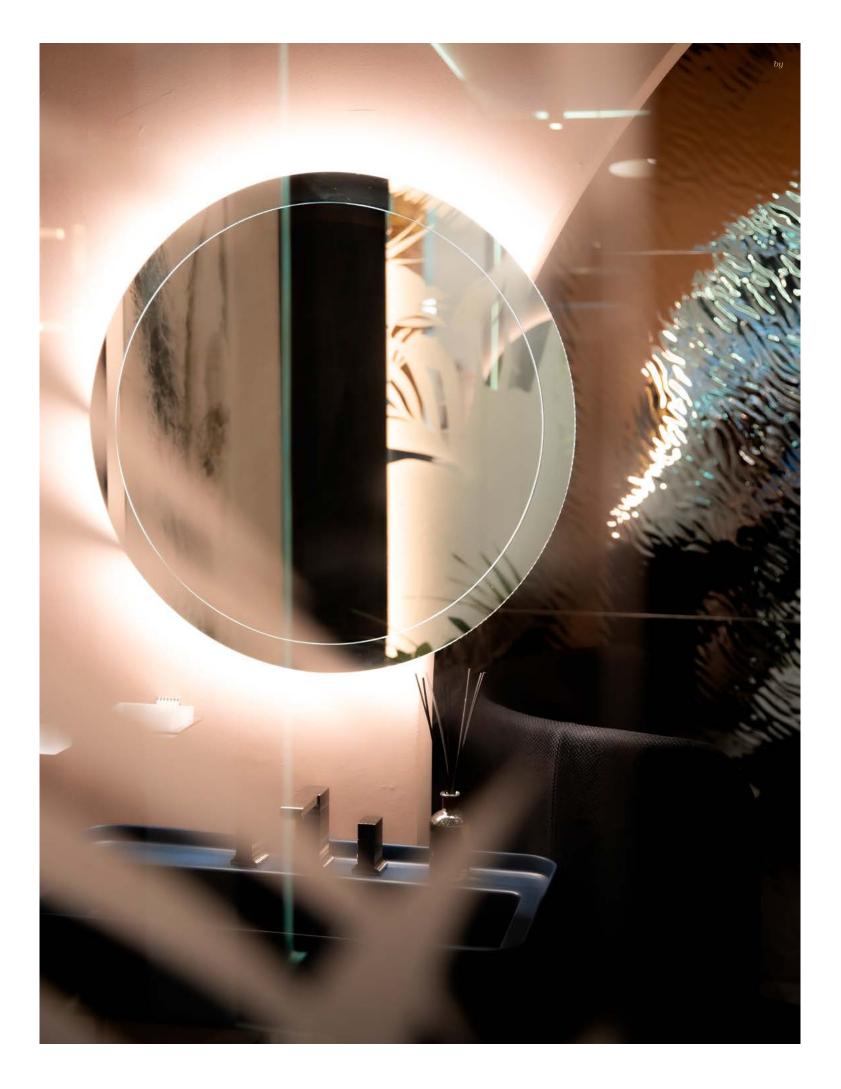

#### Bathtub, washbasin set, toilet and bidet

- ◊ Bathroom faucets
- ◊ Bathroom accessories set
- ◇ LED mirror

## Design Pieces

Most pieces are ether custom designed or collectibles, some very much unique.

Carefully considered lighting creates a warm and welcoming atmosphere and provides delicate accent lighting.