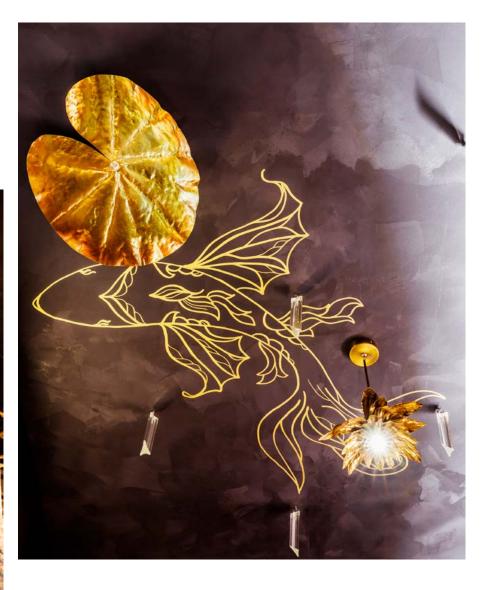

#### £7560

- Vlad Loktev
  "White swimmer #2, 2019"
- ◊ Greens
- Ceiling golden fish decor
- ◊ Crystal drops 38 pcs.
- ◊ Glass design

3. Bespoke Water Lily leaves and flower statement brass pendants made with delicate acrylic water drops linger the Pan Asian theme of koi fish lake. So the persona can soak not only body but soul into the relaxing tropical bliss.