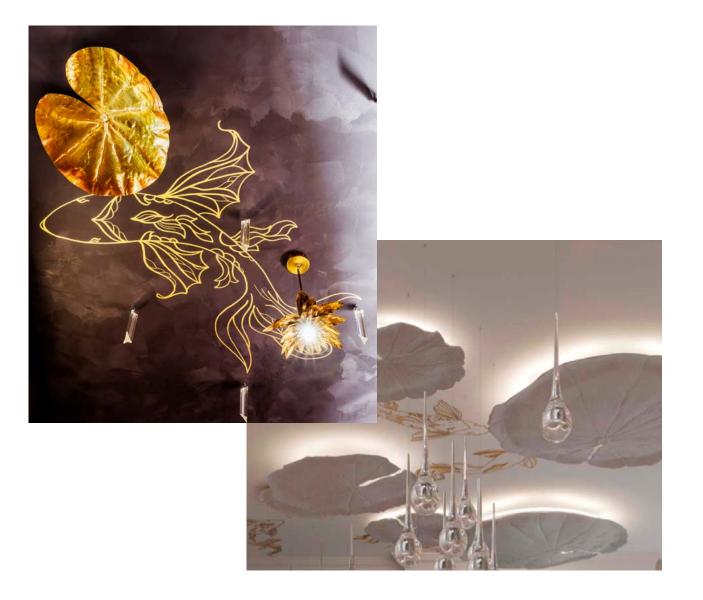

### Water Element

1. To achieve a shimmering deep waters effect on the ceiling we selected a darker colour palette with The Alchemist by Finch-Color 546 "Pinot Noir to be" silk finish on custom decorative panels with goldfish. 2. Crystal drops reiterate the rain, so that you almost can here heavy drops symphony performance. Same does a signature John Richard pendant over the bathtub.

3. Bespoke Water Lily leaves and flower statement brass pendants made with delicate acrylic water drops linger the Pan Asian theme of koi fish lake. So the persona can soak not only body but soul into the relaxing tropical bliss.