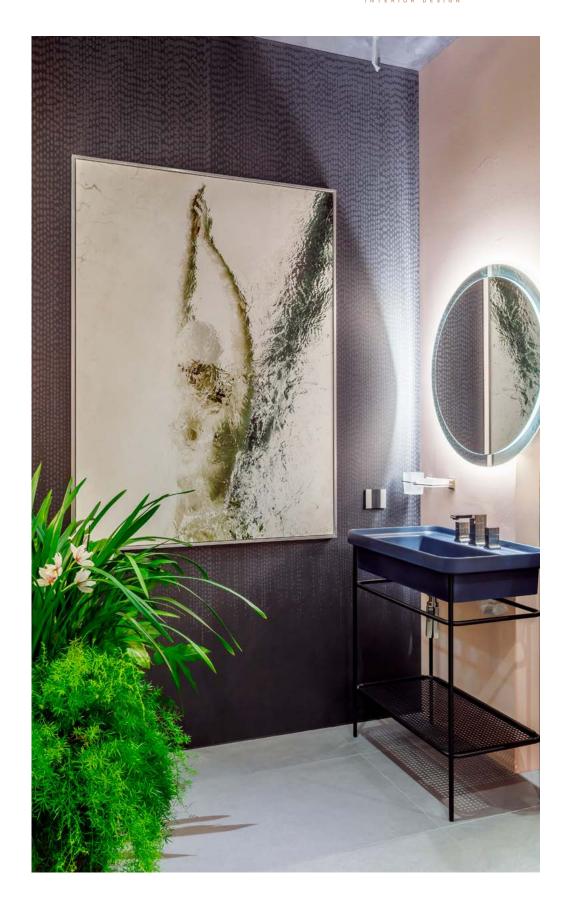

#### £7560

- Vlad Loktev
  "White swimmer #2, 2019"
- ◊ Greens
- Ceiling golden fish decor
- ◊ Crystal drops 38 pcs.
- ◊ Glass design

Gorgeous artwork by Loktev Vlad on the noire dark wall with LeaCeramice tiles the whole theme is inspired of the opposition between petal wall and contrasting tiles like day and night, light and shadow, makes the washing room full of energy, dynamics, expression and emotion.

Elegant leg of the bespoke side table strategically placed near by bath and chair separates fire from water and works perfectly for cup of tea, glass of wine or a book.

Vlad Loktev "White swimmer #2"

Bespoke side table Liquid metal finish