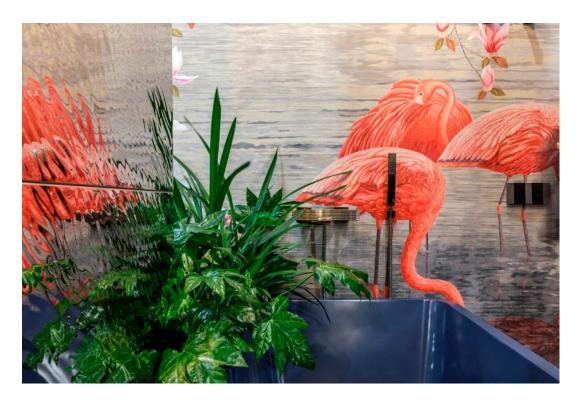

Rich black linen fabric by De LeCuona upholstered Amura\_ Lab chair rooting earth element into very peaceful meditative spot with a relaxed vibe.

Bright Flamingo reds add richness opposed the fireplace add warmth to the main deep blues and greyish palette in the project.

### **Tropical Paradise**

An ideal touch of escapism in this bathroom is provided by AFFRESCO hand painted wallpaper.

**4**.

Striking panoramas of wallpapers blissfully coexist with beautiful bathroom fittings from The ART Ceram shown in deep blue.

5. Bold color of wallpaper panels menagerie in a dance with glass door design creating a rainforest oasis.