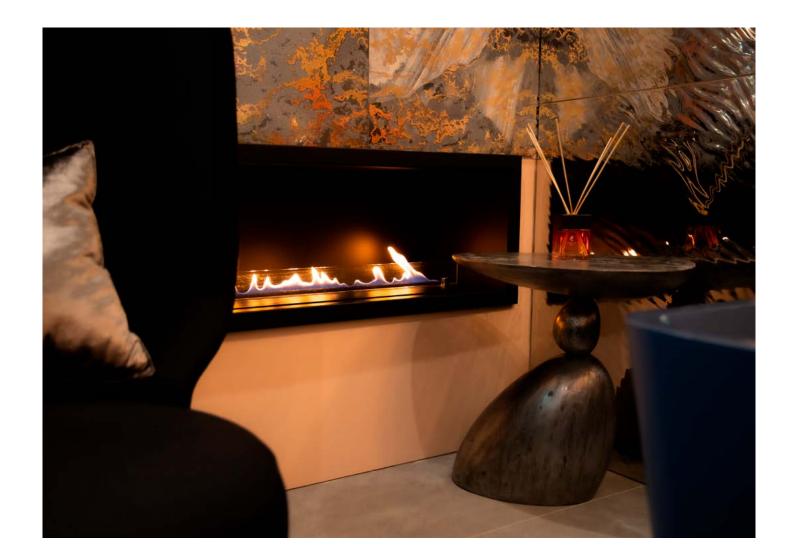

## The Brief

Harmonious combination of organic shapes, refined materials and subtle textures, bringing serenity to this elegant bathroom.

Bespoke tile feature wall reflecting fire from the fireplace and water ripples from the steel panels over bathtub with accent lighting creates very elegant reading nook with a deep chair and bespoke side table.

Bespoke tile feature wall reflecting fire from the fireplace and water ripples from the steel panels over bathtub with accent lighting creates not so simple but very elegant reading corner.

Fifth Element

Bespoke tile feature wall reflecting fire from the fireplace and water ripples from the steel panels over bathtub with accent lighting creates not so simple but very elegant reading corner.

Fifth Element Putoria Viersak INTERIOR DESIGN

## Reading nook

Detailed silver metal finish on the bespoke side table placed by the fireplace elegantly legged masterpiece.

10.

This decorative curved armchair in de LeCuona linen to be placed by the fireplace. Liquid silk bespoke cushions define depth and pure comfort of the chair.

Elegant leg of the bespoke side table strategically placed near by bath and chair separates fire from water and works perfectly for cup of tea, glass of wine or a book.

Vlad Loktev "White swimmer #2"

Bespoke side table Liquid metal finish