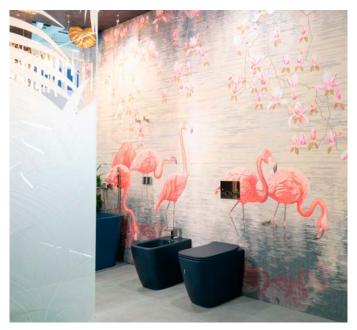

Rich black linen fabric by De LeCuona upholstered Amura\_ Lab chair rooting earth element into very peaceful meditative spot with a relaxed vibe.

Bright Flamingo reds add richness opposed the fireplace add warmth to the main deep blues and greyish palette in the project.

### **Tropical Paradise**

An ideal touch of escapism in this bathroom is provided by AFFRESCO hand painted wallpaper.

**4**.

Striking panoramas of wallpapers blissfully coexist with beautiful bathroom fittings from The ART Ceram shown in deep blue.