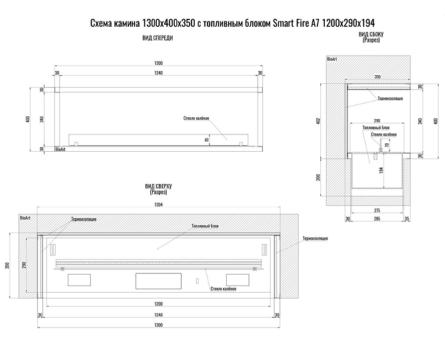

#### $\pounds9544$

- ◊ Installation
- ◊ Architectural lights
- Legrand "Living Now" sockets
- ◊ Fireplace

### Fire and Earth

6.

Delicate texture on the decorative Ornamita steel placed on wall by the bathtub ripples creates an opulent effect reflecting light makes it layered yet simple interior design scheme.