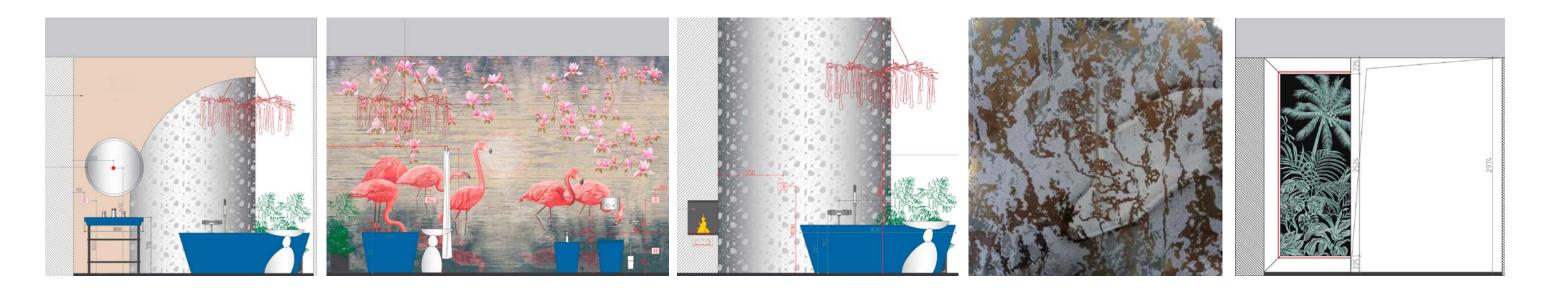

### Water Element

1. To achieve a shimmering deep waters effect on the ceiling we selected a darker colour palette with The Alchemist by Finch-Color 546 "Pinot Noir to be" silk finish on custom decorative panels with goldfish. 2. Crystal drops reiterate the rain, so that you almost can here heavy drops symphony performance. Same does a signature John Richard pendant over the bathtub.

3. Bespoke Water Lily leaves and flower statement brass pendants made with delicate acrylic water drops linger the Pan Asian theme of koi fish lake. So the persona can soak not only body but soul into the relaxing tropical bliss.

### **Tropical Paradise**

An ideal touch of escapism in this bathroom is provided by AFFRESCO hand painted wallpaper.

**4**.

Striking panoramas of wallpapers blissfully coexist with beautiful bathroom fittings from The ART Ceram shown in deep blue.

5. Bold color of wallpaper panels menagerie in a dance with glass door design creating a rainforest oasis.

### Fire and Earth

6.

Delicate texture on the decorative Ornamita steel placed on wall by the bathtub ripples creates an opulent effect reflecting light makes it layered yet simple interior design scheme.

- 7. Rusty golden shimmer on the custom designed tiles done by Victoria Kiorsak Design Studio incorporate the colours and tones of the previous space of washing area seamlessly guide the design into reading nook by the fireplace.
- 8.

Gorgeous artwork by Loktev Vlad on the noire dark wall with LeaCeramice tiles the whole theme is inspired of the opposition between petal wall and contrasting tiles like day and night, light and shadow, makes the washing room full of energy, dynamics, expression and emotion.