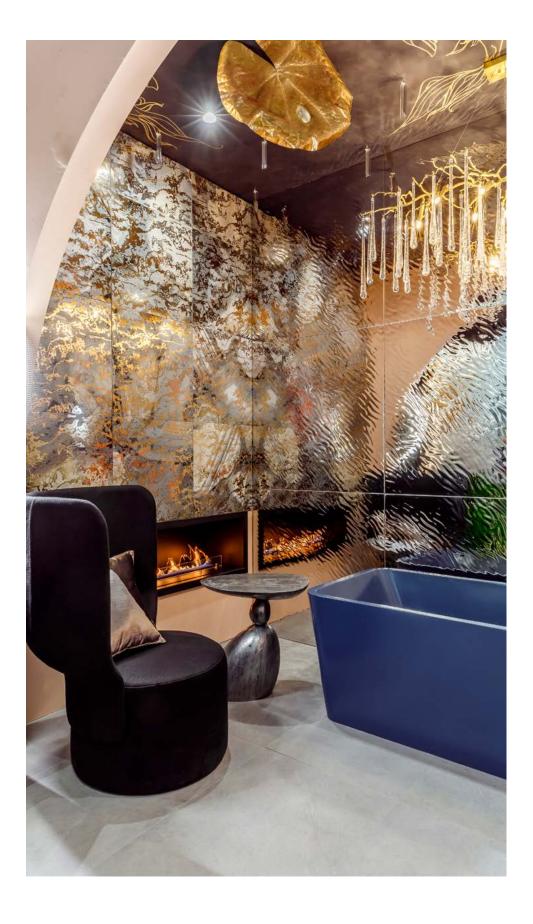

Bathroom is a perfect marriage of mirrors, rusty undertones with deep navy blues grasping tropical mood, threading together all elements such as air, water, earth, fire and metal into relaxing home SPA.

Water dripping on the walls of the washing area repeating with the custom crystal drops on the ceiling proceed to the waterfall over bathtub by John Richard glorious pendant.

## The Brief

Harmonious combination of organic shapes, refined materials and subtle textures, bringing serenity to this elegant bathroom.

Bespoke tile feature wall reflecting fire from the fireplace and water ripples from the steel panels over bathtub with accent lighting creates very elegant reading nook with a deep chair and bespoke side table.

### Water Element

1. To achieve a shimmering deep waters effect on the ceiling we selected a darker colour palette with The Alchemist by Finch-Color 546 "Pinot Noir to be" silk finish on custom decorative panels with goldfish. 2. Crystal drops reiterate the rain, so that you almost can here heavy drops symphony performance. Same does a signature John Richard pendant over the bathtub.

3. Bespoke Water Lily leaves and flower statement brass pendants made with delicate acrylic water drops linger the Pan Asian theme of koi fish lake. So the persona can soak not only body but soul into the relaxing tropical bliss.

### Fire and Earth

6.

Delicate texture on the decorative Ornamita steel placed on wall by the bathtub ripples creates an opulent effect reflecting light makes it layered yet simple interior design scheme.