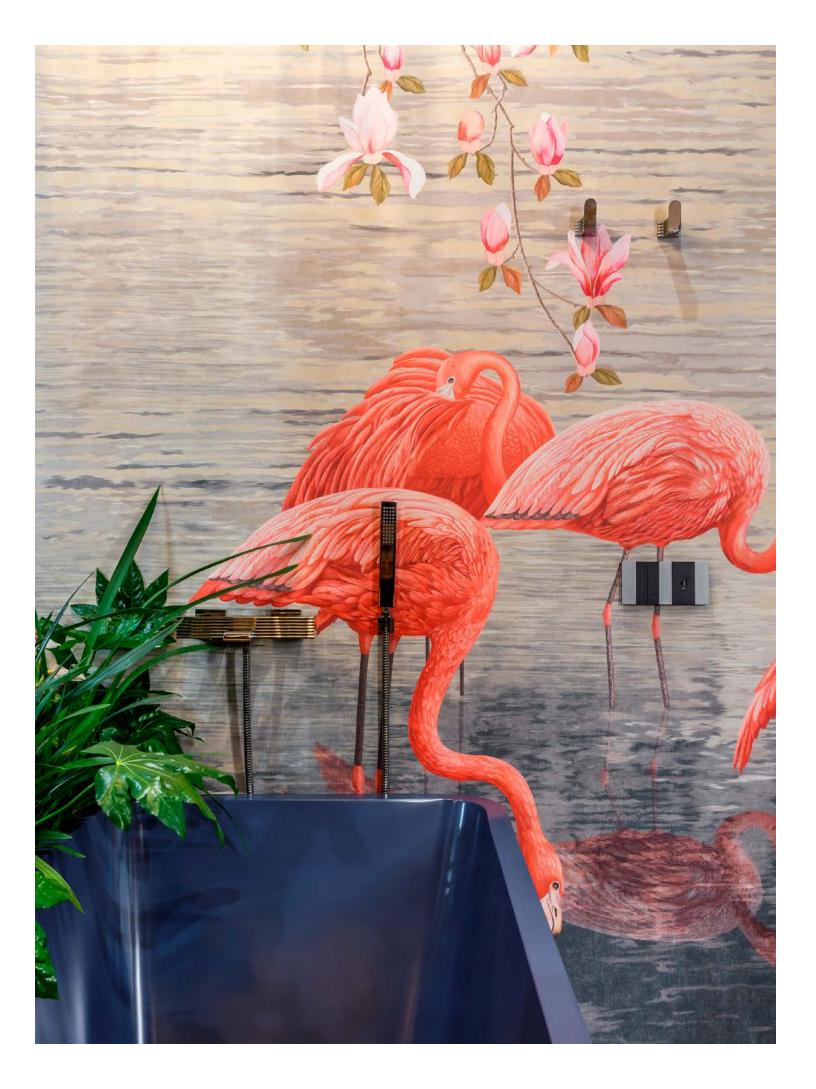

Rich black linen fabric by De LeCuona upholstered Amura\_ Lab chair rooting earth element into very peaceful meditative spot with a relaxed vibe.

Bright Flamingo reds add richness opposed the fireplace add warmth to the main deep blues and greyish palette in the project.

### **Tropical Paradise**

An ideal touch of escapism in this bathroom is provided by AFFRESCO hand painted wallpaper.

**4**.

Striking panoramas of wallpapers blissfully coexist with beautiful bathroom fittings from The ART Ceram shown in deep blue.

5. Bold color of wallpaper panels menagerie in a dance with glass door design creating a rainforest oasis.