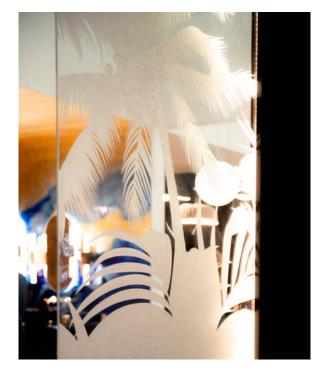

### **Tropical Paradise**

An ideal touch of escapism in this bathroom is provided by AFFRESCO hand painted wallpaper.

**4**.

Striking panoramas of wallpapers blissfully coexist with beautiful bathroom fittings from The ART Ceram shown in deep blue.

5. Bold color of wallpaper panels menagerie in a dance with glass door design creating a rainforest oasis.