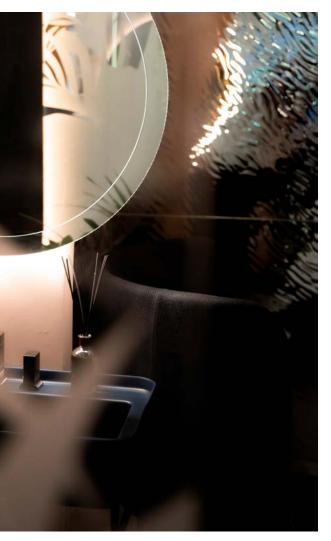

Water dripping on the walls of the washing area repeating with the custom crystal drops on the ceiling proceed to the waterfall over bathtub by John Richard glorious pendant.

### Water Element

1. To achieve a shimmering deep waters effect on the ceiling we selected a darker colour palette with The Alchemist by Finch-Color 546 "Pinot Noir to be" silk finish on custom decorative panels with goldfish. 2. Crystal drops reiterate the rain, so that you almost can here heavy drops symphony performance. Same does a signature John Richard pendant over the bathtub.