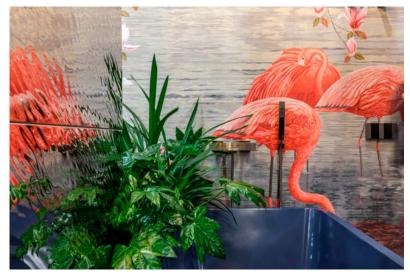

Rich black linen fabric by De LeCuona upholstered Amura\_ Lab chair rooting earth element into very peaceful meditative spot with a relaxed vibe.

Bright Flamingo reds add richness opposed the fireplace add warmth to the main deep blues and greyish palette in the project.

### **Tropical Paradise**

An ideal touch of escapism in this bathroom is provided by AFFRESCO hand painted wallpaper.

**4**.

Striking panoramas of wallpapers blissfully coexist with beautiful bathroom fittings from The ART Ceram shown in deep blue.

5. Bold color of wallpaper panels menagerie in a dance with glass door design creating a rainforest oasis.