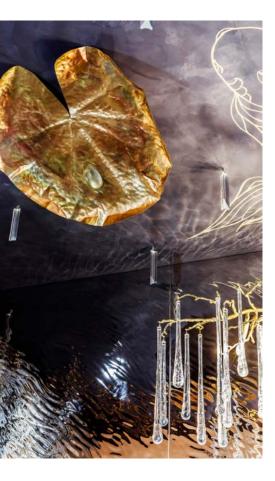

### Water Element

1. To achieve a shimmering deep waters effect on the ceiling we selected a darker colour palette with The Alchemist by Finch-Color 546 "Pinot Noir to be" silk finish on custom decorative panels with goldfish. 2. Crystal drops reiterate the rain, so that you almost can here heavy drops symphony performance. Same does a signature John Richard pendant over the bathtub.

3. Bespoke Water Lily leaves and flower statement brass pendants made with delicate acrylic water drops linger the Pan Asian theme of koi fish lake. So the persona can soak not only body but soul into the relaxing tropical bliss.