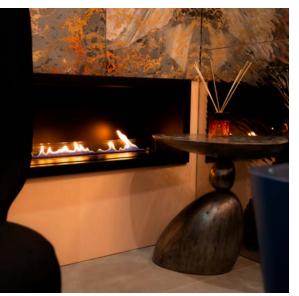

## The Brief

Harmonious combination of organic shapes, refined materials and subtle textures, bringing serenity to this elegant bathroom.

Bespoke tile feature wall reflecting fire from the fireplace and water ripples from the steel panels over bathtub with accent lighting creates very elegant reading nook with a deep chair and bespoke side table.

Bespoke tile feature wall reflecting fire from the fireplace and water ripples from the steel panels over bathtub with accent lighting creates not so simple but very elegant reading corner.

Fifth Element

Bespoke tile feature wall reflecting fire from the fireplace and water ripples from the steel panels over bathtub with accent lighting creates not so simple but very elegant reading corner.

Fifth Element Putoria Viersak INTERIOR DESIGN

### Water Element

1. To achieve a shimmering deep waters effect on the ceiling we selected a darker colour palette with The Alchemist by Finch-Color 546 "Pinot Noir to be" silk finish on custom decorative panels with goldfish. 2. Crystal drops reiterate the rain, so that you almost can here heavy drops symphony performance. Same does a signature John Richard pendant over the bathtub.

### Fire and Earth

6.

Delicate texture on the decorative Ornamita steel placed on wall by the bathtub ripples creates an opulent effect reflecting light makes it layered yet simple interior design scheme.

## Reading nook

Detailed silver metal finish on the bespoke side table placed by the fireplace elegantly legged masterpiece.

10.

This decorative curved armchair in de LeCuona linen to be placed by the fireplace. Liquid silk bespoke cushions define depth and pure comfort of the chair.