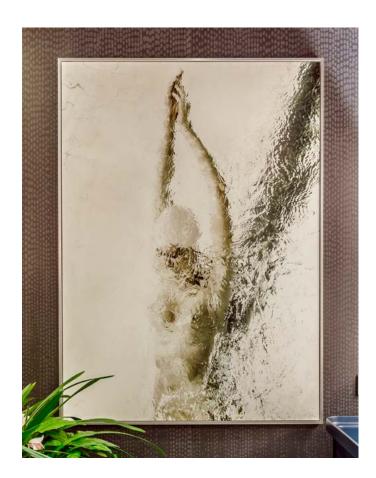

#### £7560

- Vlad Loktev
  "White swimmer #2, 2019"
- ◊ Greens
- Ceiling golden fish decor
- ◊ Crystal drops 38 pcs.
- ◊ Glass design

Gorgeous artwork by Loktev Vlad on the noire dark wall with LeaCeramice tiles the whole theme is inspired of the opposition between petal wall and contrasting tiles like day and night, light and shadow, makes the washing room full of energy, dynamics, expression and emotion.

Elegant leg of the bespoke side table strategically placed near by bath and chair separates fire from water and works perfectly for cup of tea, glass of wine or a book.

Vlad Loktev "White swimmer #2"

Bespoke side table Liquid metal finish