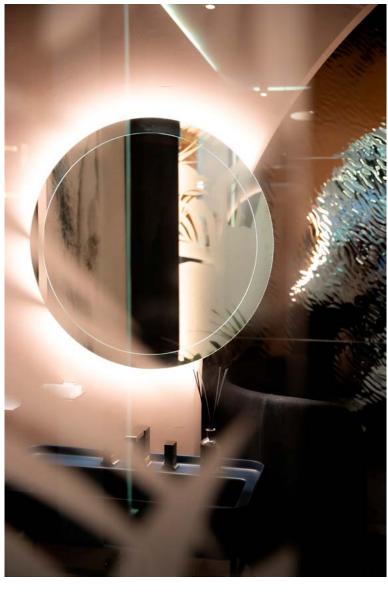

#### Bathtub, washbasin set, toilet and bidet

- ◊ Bathroom faucets
- ◊ Bathroom accessories set
- ◇ LED mirror