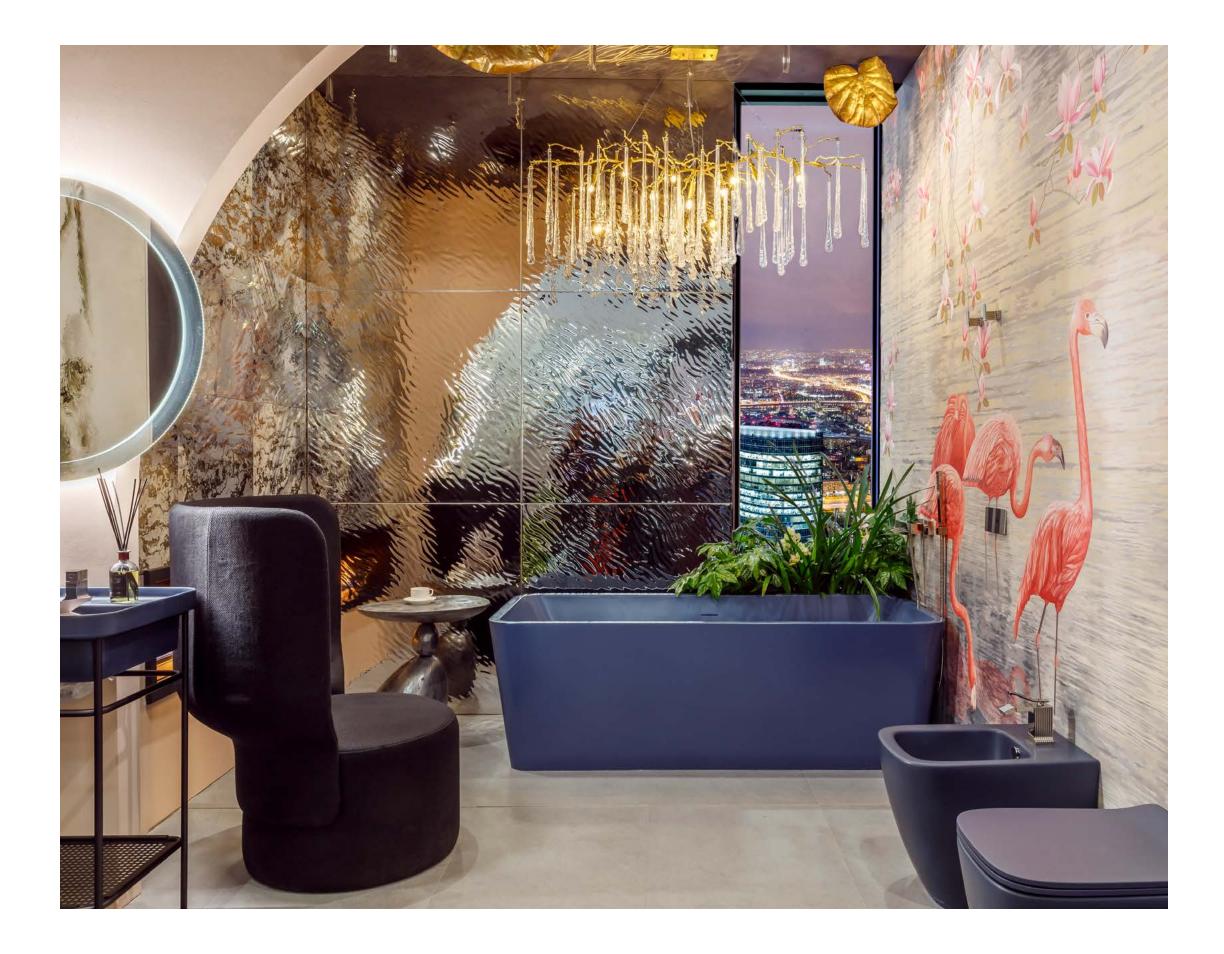

## Overview

Bathroom designed as a showcase for the MosBuild 2021 Expo. The idea was to expend the bathroom experience beyond just one key water element. As a result we see water reflection on every possible surface including walls and ceiling amplified by color of sanitary ware. It all works just perfect with the rest of the key ingredient to this delicious dish.

Bathroom is a perfect marriage of mirrors, rusty undertones with deep navy blues grasping tropical mood, threading together all elements such as air, water, earth, fire and metal into relaxing home SPA.

Water dripping on the walls of the washing area repeating with the custom crystal drops on the ceiling proceed to the waterfall over bathtub by John Richard glorious pendant.

## **Completed Design**

Inspired by Tropical Island, our team have selected deep blue colour palette for the bathroom to recreate an elegant and tranquil tropical Paradise to relax in.

Textured linen fabrics, liquid metal, carefully chosen sanitaryware and decor made the bathroom blissfull Island SPA experience away from an island.

## Result

Harmonious combination of organic shapes, refined materials and subtle textures, bringing serenity to this elegant bathroom.

Not only sophisticated color story, but completely new visual, physical and spiritual experience. Whilst we can not freely fly to the tropical Paradise why not try brining one home.