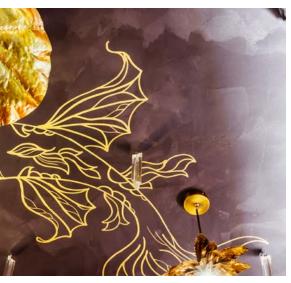

### Water Element

1. To achieve a shimmering deep waters effect on the ceiling we selected a darker colour palette with The Alchemist by Finch-Color 546 "Pinot Noir to be" silk finish on custom decorative panels with goldfish. 2. Crystal drops reiterate the rain, so that you almost can here heavy drops symphony performance. Same does a signature John Richard pendant over the bathtub.

3. Bespoke Water Lily leaves and flower statement brass pendants made with delicate acrylic water drops linger the Pan Asian theme of koi fish lake. So the persona can soak not only body but soul into the relaxing tropical bliss.