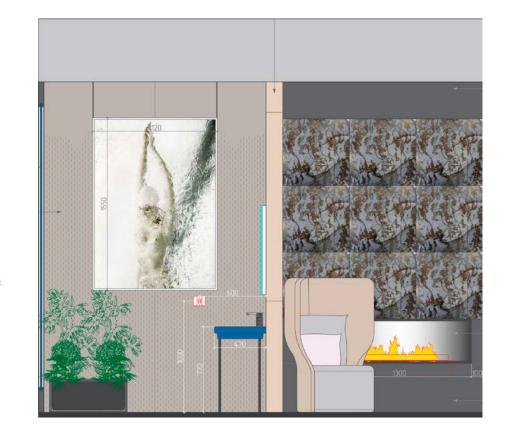

## The Brief

Harmonious combination of organic shapes, refined materials and subtle textures, bringing serenity to this elegant bathroom.

Bespoke tile feature wall reflecting fire from the fireplace and water ripples from the steel panels over bathtub with accent lighting creates very elegant reading nook with a deep chair and bespoke side table.

Bespoke tile feature wall reflecting fire from the fireplace and water ripples from the steel panels over bathtub with accent lighting creates not so simple but very elegant reading corner.

Fifth Element

### Fire and Earth

6.

Delicate texture on the decorative Ornamita steel placed on wall by the bathtub ripples creates an opulent effect reflecting light makes it layered yet simple interior design scheme.

## Reading nook

Detailed silver metal finish on the bespoke side table placed by the fireplace elegantly legged masterpiece.

10.

This decorative curved armchair in de LeCuona linen to be placed by the fireplace. Liquid silk bespoke cushions define depth and pure comfort of the chair.