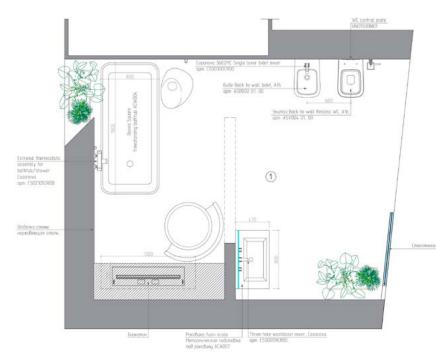

## Overview

Bathroom designed as a showcase for the MosBuild 2021 Expo. The idea was to expend the bathroom experience beyond just one key water element. As a result we see water reflection on every possible surface including walls and ceiling amplified by color of sanitary ware. It all works just perfect with the rest of the key ingredient to this delicious dish.

## Scope of Work

- Interior space planing
- Furniture and sanitary layout plans
- Salection of sanitary ware
- Custom tiles design and production
- Lighting smart control and coordination
- Floor and wall finishes
- Ceiling decor
- Art pieces design
- Glass design
- Lighting fixtures design

## *Key reqiurements*

The client wanted specific colour Notte of very deep blue in the sanitary

Water as main element and a theme in full

The rest was completely up to designers imagination

### Water Element

1. To achieve a shimmering deep waters effect on the ceiling we selected a darker colour palette with The Alchemist by Finch-Color 546 "Pinot Noir to be" silk finish on custom decorative panels with goldfish. 2. Crystal drops reiterate the rain, so that you almost can here heavy drops symphony performance. Same does a signature John Richard pendant over the bathtub.

3. Bespoke Water Lily leaves and flower statement brass pendants made with delicate acrylic water drops linger the Pan Asian theme of koi fish lake. So the persona can soak not only body but soul into the relaxing tropical bliss.