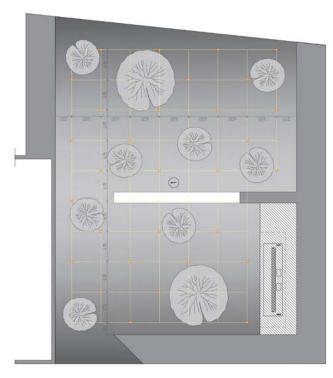

### Water Element

1. To achieve a shimmering deep waters effect on the ceiling we selected a darker colour palette with The Alchemist by Finch-Color 546 "Pinot Noir to be" silk finish on custom decorative panels with goldfish. 2. Crystal drops reiterate the rain, so that you almost can here heavy drops symphony performance. Same does a signature John Richard pendant over the bathtub.

3. Bespoke Water Lily leaves and flower statement brass pendants made with delicate acrylic water drops linger the Pan Asian theme of koi fish lake. So the persona can soak not only body but soul into the relaxing tropical bliss.