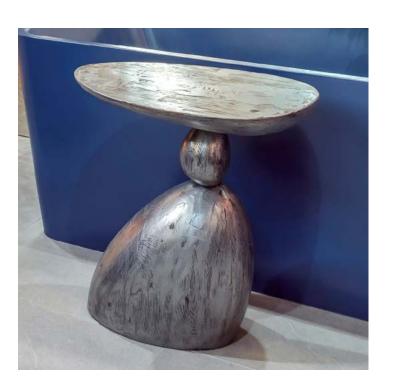

#### $\pounds 15\,442$

- Custom chair upholstered in de Le Cuona linen fabrics
- Bespoke oak side table in liquid metal finish

## Reading nook

Detailed silver metal finish on the bespoke side table placed by the fireplace elegantly legged masterpiece.

10.

This decorative curved armchair in de LeCuona linen to be placed by the fireplace. Liquid silk bespoke cushions define depth and pure comfort of the chair.

Elegant leg of the bespoke side table strategically placed near by bath and chair separates fire from water and works perfectly for cup of tea, glass of wine or a book.

Vlad Loktev "White swimmer #2"

Bespoke side table Liquid metal finish