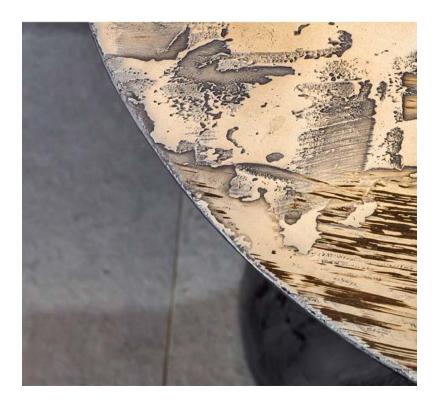

- 7. Rusty golden shimmer on the custom designed tiles done by Victoria Kiorsak Design Studio incorporate the colours and tones of the previous space of washing area seamlessly guide the design into reading nook by the fireplace.
- 8.

Elegant leg of the bespoke side table strategically placed near by bath and chair separates fire from water and works perfectly for cup of tea, glass of wine or a book.

Vlad Loktev "White swimmer #2"

Bespoke side table Liquid metal finish