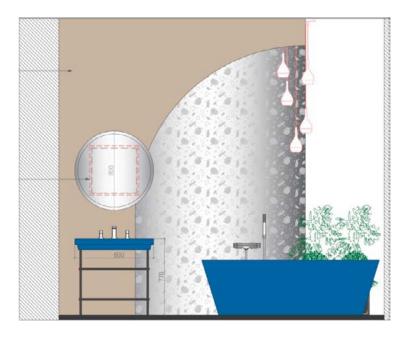

## Overview

Bathroom designed as a showcase for the MosBuild 2021 Expo. The idea was to expend the bathroom experience beyond just one key water element. As a result we see water reflection on every possible surface including walls and ceiling amplified by color of sanitary ware. It all works just perfect with the rest of the key ingredient to this delicious dish.

Bathroom is a perfect marriage of mirrors, rusty undertones with deep navy blues grasping tropical mood, threading together all elements such as air, water, earth, fire and metal into relaxing home SPA.

Water dripping on the walls of the washing area repeating with the custom crystal drops on the ceiling proceed to the waterfall over bathtub by John Richard glorious pendant.

## The Brief

Harmonious combination of organic shapes, refined materials and subtle textures, bringing serenity to this elegant bathroom.

Bespoke tile feature wall reflecting fire from the fireplace and water ripples from the steel panels over bathtub with accent lighting creates very elegant reading nook with a deep chair and bespoke side table.