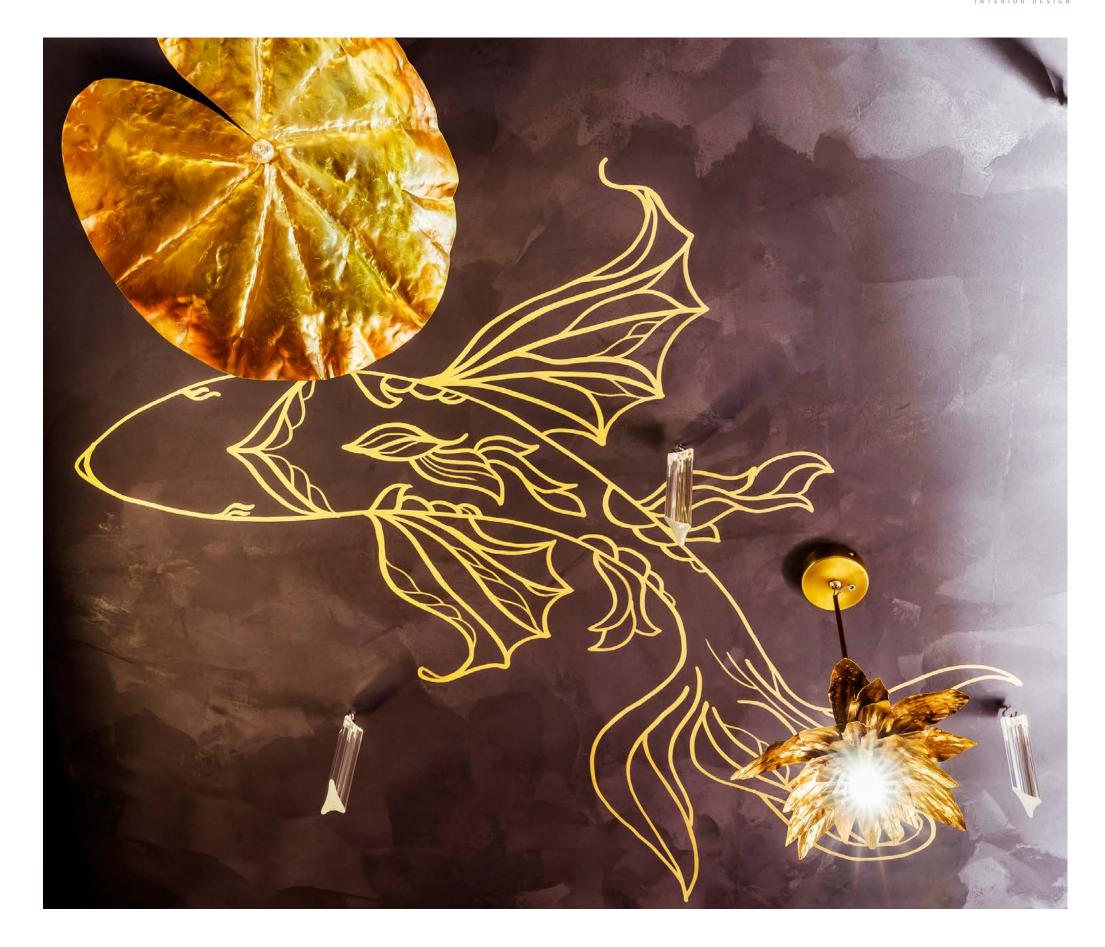

#### £7560

- Vlad Loktev
  "White swimmer #2, 2019"
- ◊ Greens
- Ceiling golden fish decor
- ◊ Crystal drops 38 pcs.
- ◊ Glass design

### Water Element

1. To achieve a shimmering deep waters effect on the ceiling we selected a darker colour palette with The Alchemist by Finch-Color 546 "Pinot Noir to be" silk finish on custom decorative panels with goldfish. 2. Crystal drops reiterate the rain, so that you almost can here heavy drops symphony performance. Same does a signature John Richard pendant over the bathtub.

3. Bespoke Water Lily leaves and flower statement brass pendants made with delicate acrylic water drops linger the Pan Asian theme of koi fish lake. So the persona can soak not only body but soul into the relaxing tropical bliss.