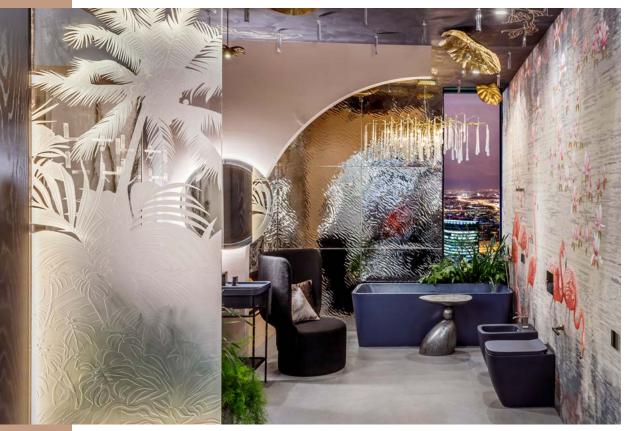

### **Tropical Paradise**

An ideal touch of escapism in this bathroom is provided by AFFRESCO hand painted wallpaper.

**4**.

Striking panoramas of wallpapers blissfully coexist with beautiful bathroom fittings from The ART Ceram shown in deep blue.

5. Bold color of wallpaper panels menagerie in a dance with glass door design creating a rainforest oasis.

### Fire and Earth

6.

Delicate texture on the decorative Ornamita steel placed on wall by the bathtub ripples creates an opulent effect reflecting light makes it layered yet simple interior design scheme.