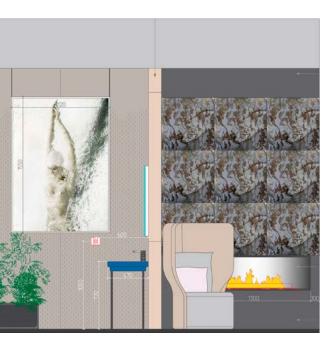

## The Brief

Harmonious combination of organic shapes, refined materials and subtle textures, bringing serenity to this elegant bathroom.

Bespoke tile feature wall reflecting fire from the fireplace and water ripples from the steel panels over bathtub with accent lighting creates very elegant reading nook with a deep chair and bespoke side table.

Bespoke tile feature wall reflecting fire from the fireplace and water ripples from the steel panels over bathtub with accent lighting creates not so simple but very elegant reading corner.

Fifth Element

Bespoke tile feature wall reflecting fire from the fireplace and water ripples from the steel panels over bathtub with accent lighting creates not so simple but very elegant reading corner.

Fifth Element Putoria Viersak INTERIOR DESIGN