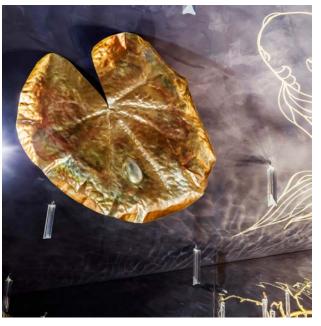

3. Bespoke Water Lily leaves and flower statement brass pendants made with delicate acrylic water drops linger the Pan Asian theme of koi fish lake. So the persona can soak not only body but soul into the relaxing tropical bliss.