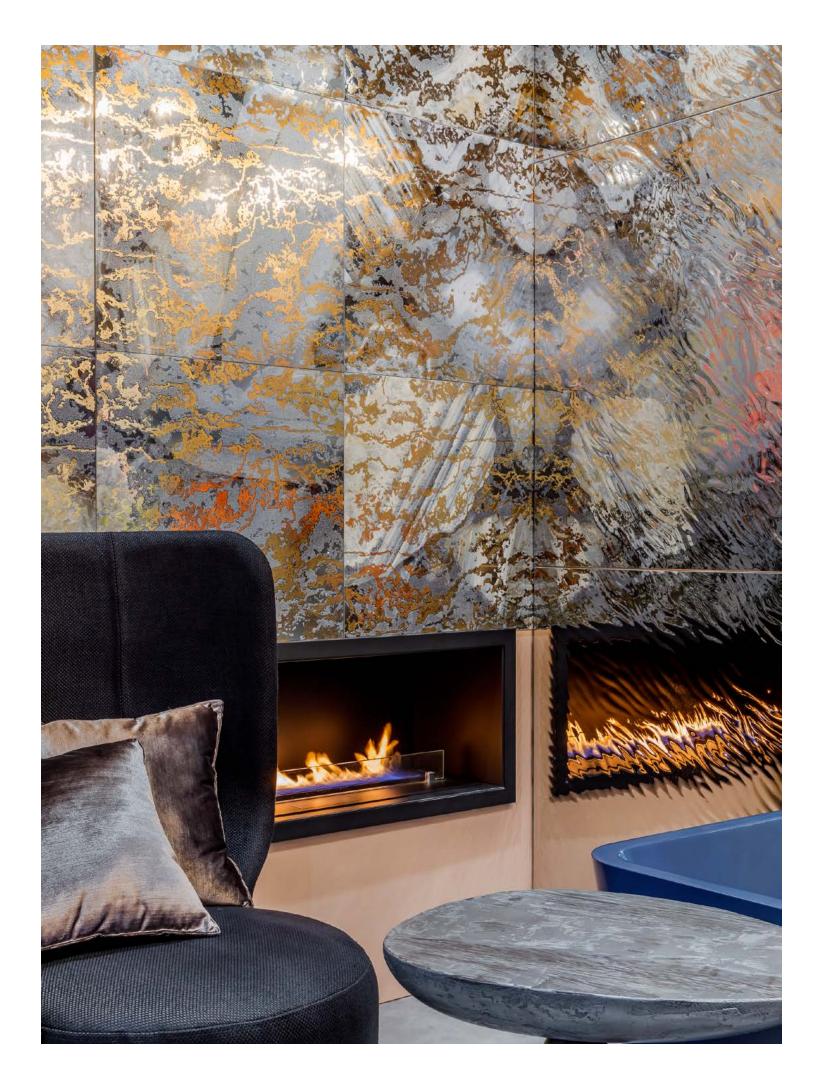

## The Brief

Harmonious combination of organic shapes, refined materials and subtle textures, bringing serenity to this elegant bathroom.

Bespoke tile feature wall reflecting fire from the fireplace and water ripples from the steel panels over bathtub with accent lighting creates very elegant reading nook with a deep chair and bespoke side table.

### Fire and Earth

6.

Delicate texture on the decorative Ornamita steel placed on wall by the bathtub ripples creates an opulent effect reflecting light makes it layered yet simple interior design scheme.

- 7. Rusty golden shimmer on the custom designed tiles done by Victoria Kiorsak Design Studio incorporate the colours and tones of the previous space of washing area seamlessly guide the design into reading nook by the fireplace.
- 8.

## Reading nook

Detailed silver metal finish on the bespoke side table placed by the fireplace elegantly legged masterpiece.

10.

This decorative curved armchair in de LeCuona linen to be placed by the fireplace. Liquid silk bespoke cushions define depth and pure comfort of the chair.