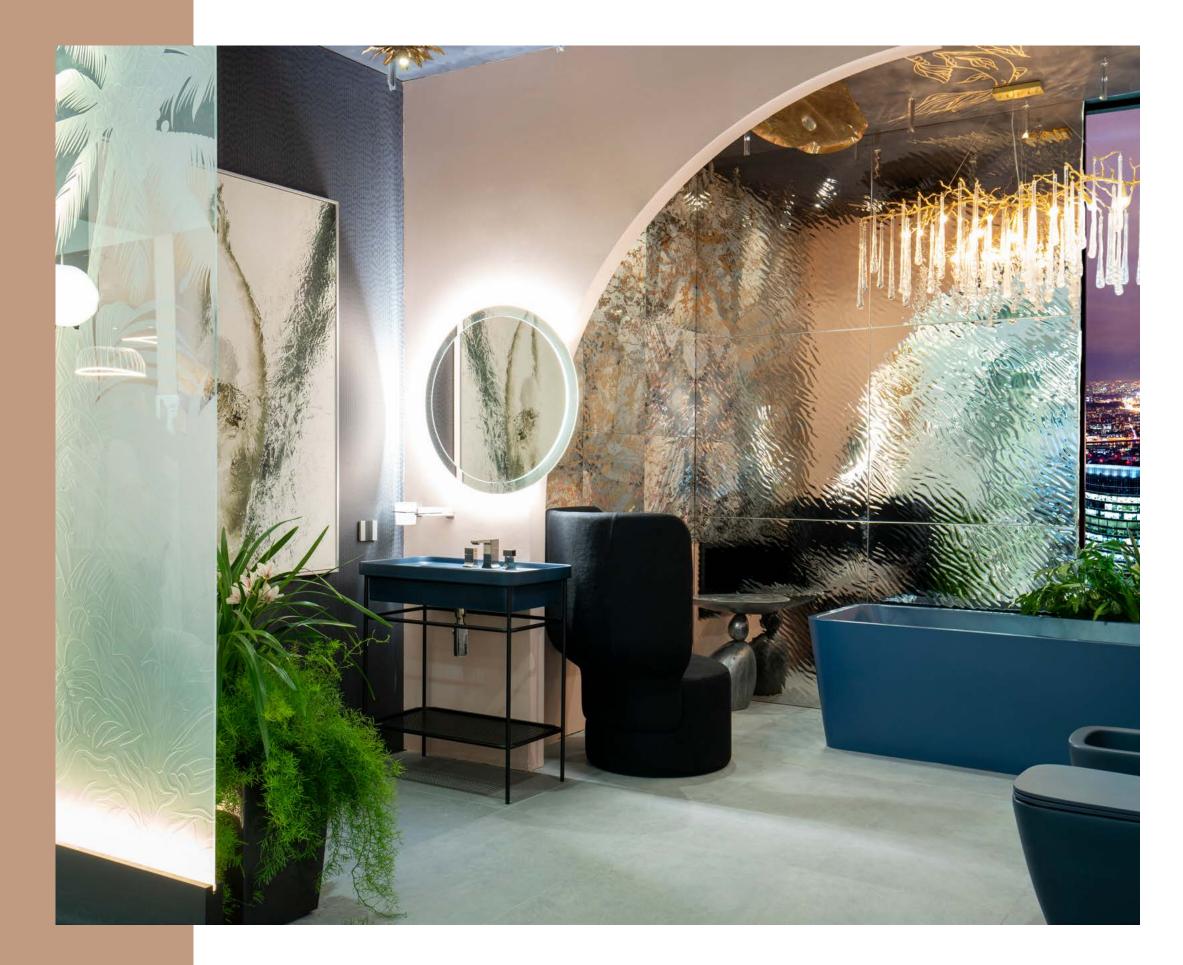

## Overview

Bathroom designed as a showcase for the MosBuild 2021 Expo. The idea was to expend the bathroom experience beyond just one key water element. As a result we see water reflection on every possible surface including walls and ceiling amplified by color of sanitary ware. It all works just perfect with the rest of the key ingredient to this delicious dish.

Bathroom is a perfect marriage of mirrors, rusty undertones with deep navy blues grasping tropical mood, threading together all elements such as air, water, earth, fire and metal into relaxing home SPA.

## The Brief

Harmonious combination of organic shapes, refined materials and subtle textures, bringing serenity to this elegant bathroom.

Bespoke tile feature wall reflecting fire from the fireplace and water ripples from the steel panels over bathtub with accent lighting creates very elegant reading nook with a deep chair and bespoke side table.

## **Completed Design**

Inspired by Tropical Island, our team have selected deep blue colour palette for the bathroom to recreate an elegant and tranquil tropical Paradise to relax in.

Textured linen fabrics, liquid metal, carefully chosen sanitaryware and decor made the bathroom blissfull Island SPA experience away from an island.

## Result

Harmonious combination of organic shapes, refined materials and subtle textures, bringing serenity to this elegant bathroom.

Not only sophisticated color story, but completely new visual, physical and spiritual experience. Whilst we can not freely fly to the tropical Paradise why not try brining one home.

Bespoke tile feature wall reflecting fire from the fireplace and water ripples from the steel panels over bathtub with accent lighting creates not so simple but very elegant reading corner.

Fifth Element