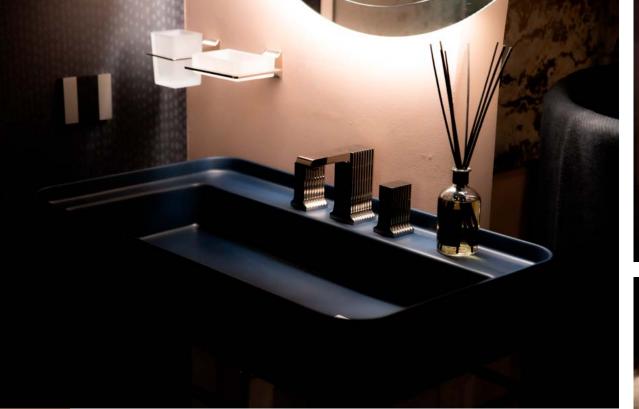

#### Bathtub, washbasin set, toilet and bidet

- ◊ Bathroom faucets
- ◊ Bathroom accessories set
- ◇ LED mirror

## Design Pieces

Most pieces are ether custom designed or collectibles, some very much unique.

Carefully considered lighting creates a warm and welcoming atmosphere and provides delicate accent lighting.