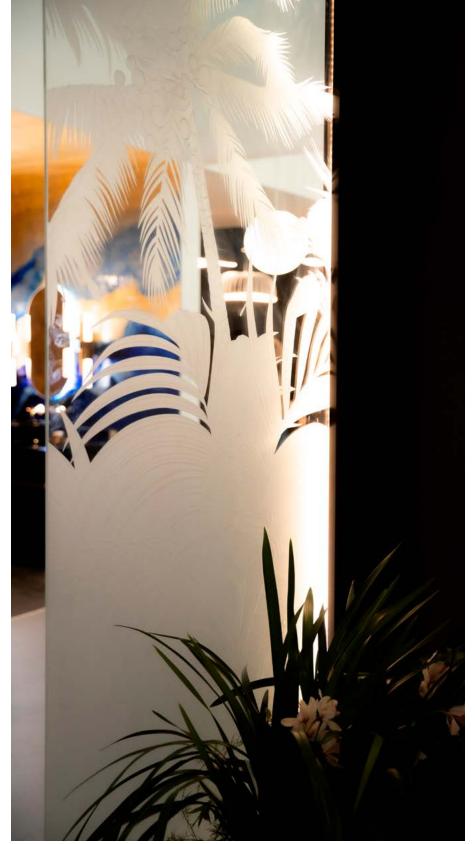

5. Bold color of wallpaper panels menagerie in a dance with glass door design creating a rainforest oasis.

Fifth Element itoria Viersak INTERIOR DESIGN

Custom panels AFFRESCO Botanica