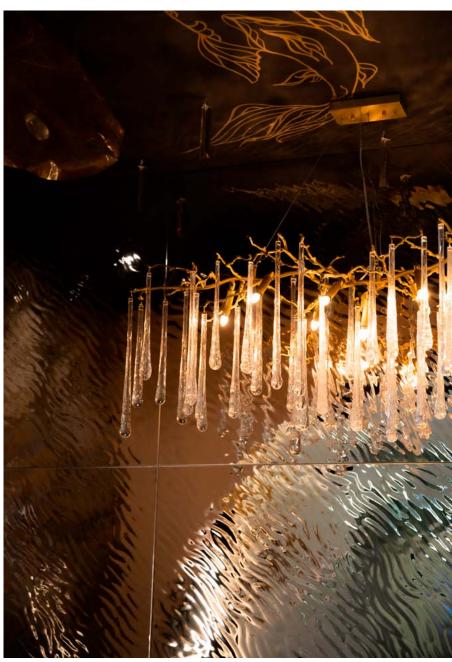

Water dripping on the walls of the washing area repeating with the custom crystal drops on the ceiling proceed to the waterfall over bathtub by John Richard glorious pendant.

### Water Element

1. To achieve a shimmering deep waters effect on the ceiling we selected a darker colour palette with The Alchemist by Finch-Color 546 "Pinot Noir to be" silk finish on custom decorative panels with goldfish. 2. Crystal drops reiterate the rain, so that you almost can here heavy drops symphony performance. Same does a signature John Richard pendant over the bathtub.